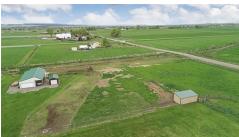

## 4820 Maribrooke Road, Shepherd, MT 59079

» Beds: 4 | Baths: 2 Full, 1 Half

» MLS #: 284329

» Single Family | 1,782 ft<sup>2</sup> | Lot: 3.62 acres

» 3.62 Irrigated Acres!

» Set Up For Horses With 4 Pastures & Autowater!

Charming 2 story home on 3.62 irrigated acres. Premier subdivision in Shepherd with nice homes and peaceful setting. Nice views off of back deck! Set up nicely for horses with hay barn, 4 pastures, and autowater tank. Room to park 5 vehicles between house garage and shop. Includes storage shed and horse shelter. Underground sprinklers to be installed soon. Well is 20 GPM. Website: http://www.4820MaribrookeRoad.IsForSale.com