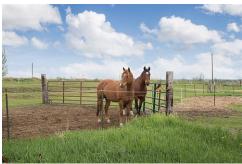

## 4820 Maribrooke Road, Shepherd, MT 59079

» Beds: 4 | Baths: 2 Full, 1 Half

» MLS #: 284329

» Single Family | 1,782 ft<sup>2</sup> | Lot: 3.62 acres

» 3.62 Irrigated Acres!

» Set Up For Horses With 4 Pastures & Autowater!

Charming 2 story home on 3.62 irrigated acres. Premier subdivision in Shepherd with nice homes and peaceful setting. Nice views off of back deck! Set up nicely for horses with hay barn, 4 pastures, and autowater tank. Room to park 5 vehicles between house garage and shop. Includes storage shed and horse shelter. Underground sprinklers to be installed soon. Well is 20 GPM. Website: http://www.4820MaribrookeRoad.IsForSale.com