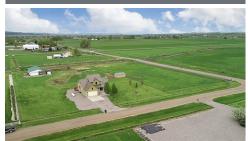

Charming 2 story home on 3.62 irrigated acres. Premier subdivision in Shepherd with nice homes and peaceful setting. Nice views off of back deck! Set up nicely for horses with hay barn, 4 pastures, and autowater tank. Room to park 5 vehicles between house garage and shop. Includes storage shed and horse shelter. Underground sprinklers to be installed soon. Well is 20 GPM. Website: http://www.4820MaribrookeRoad.IsForSale.com