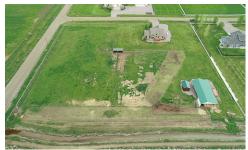

Charming 2 story home on 3.62 irrigated acres. Premier subdivision in Shepherd with nice homes and peaceful setting. Nice views off of back deck! Set up nicely for horses with hay barn, 4 pastures, and autowater tank. Room to park 5 vehicles between house garage and shop. Includes storage shed and horse shelter. Underground sprinklers to be installed soon. Well is 20 GPM. Website: http://www.4820MaribrookeRoad.IsForSale.com