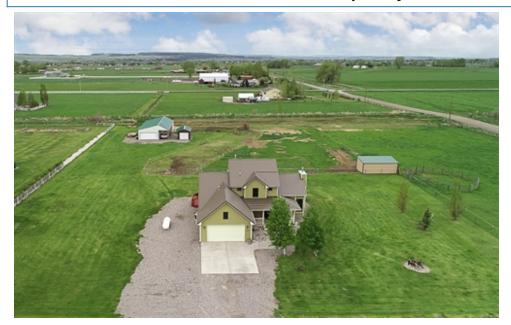

## **Country Living Charm!**

## \$ 335,000

## 4820 Maribrooke Road, Shepherd, MT 59079

» Beds: 4 | Baths: 2 Full, 1 Half

» MLS #: 284329

» Single Family | 1,782 ft<sup>2</sup> | Lot: 3.62 acres

» 3.62 Irrigated Acres!

» Set Up For Horses With 4 Pastures & Autowater!

Charming 2 story home on 3.62 irrigated acres. Premier subdivision in Shepherd with nice homes and peaceful setting. Nice views off of back deck! Set up nicely for horses with hay barn, 4 pastures, and autowater tank. Room to park 5 vehicles between house garage and shop. Includes storage shed and horse shelter. Underground sprinklers to be installed soon. Well is 20 GPM. Website: http://www.4820MaribrookeRoad.IsForSale.com